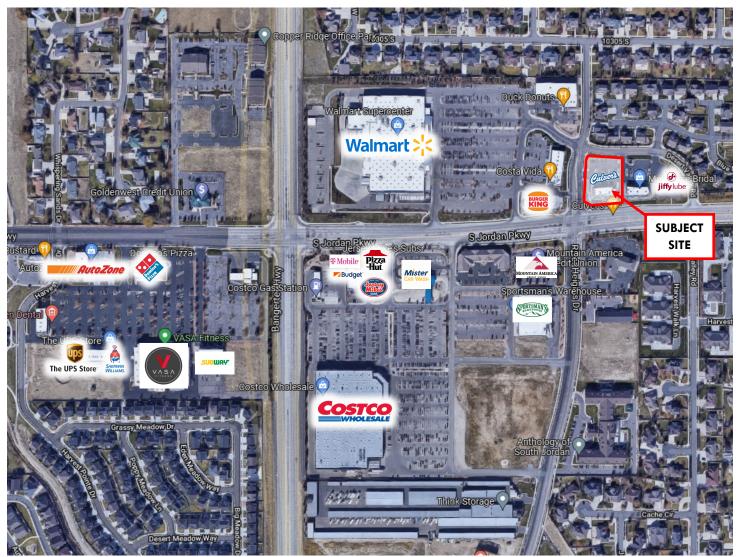

### **ABOUT CULVER'S - SOUTH JORDAN:**

STNL Culver's sale leaseback opportunity located in South Jordan, Utah, roughly 20 miles from downtown Salt Lake City. This property is located at a heavily trafficked, signalized intersection and in close proximity to retailers like Wal-Mart and Costco. This will be a 15 year absolute net lease with 2% annual increases and renewal options. Culver's has successfully operated in this market since 2014 and has over 600 franchiseeowned locations across the United States. Contact us for more information on this great investment opportunity today!