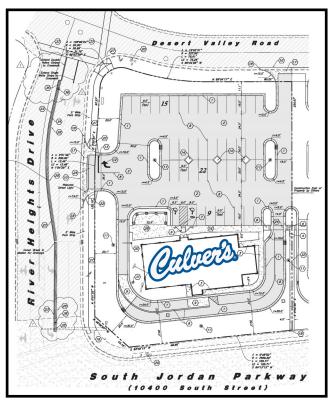

pon Closing                             |
| Lease Term:           | 15 Years                                 |
| Tenant:               | BBC Ventures III, LLC                    |
| Year Built:           | 2014                                     |
| Parking:              | 46                                       |
| Lease Type:           | NNN (No Landlord<br>Obligations)         |
| <b>Building Size:</b> | 4,440 SF                                 |
| Lot Size:             | 1.04 Acres                               |

#### **Stuart Schaefer**

President 715.832.8707 sschaefer@commonwealdc.com

### **Ryan Erickson**

Leasing Specialist, WI/MN Broker 715.832.8707 rerickson@commonwealdc.com

Brokers of Record: Howard Layton & Cameron Simonsen Colliers - Salt Lake City

## <u>Site Plan</u>



## Survey Map



The above information has been obtained from various sources that we deem reliable. Although we have no reason to doubt its accuracy or completeness, no representation or warranty is made by Commonweal Development Corporation regarding the information. This submission may be modified or withdrawn at any time by the property owner.